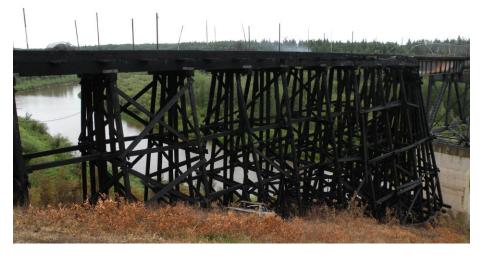

# JUNE 24, 2016 BEAVER RIVER TRESTLE

## **Grand Opening Celebration**

You are invited to help us celebrate the grand opening of the Beaver River Trestle on Alberta's Iron Horse Trail

Directions to the Cold Lake Staging Area: From Highway 28, turn west on 46 Avenue and north on Parkview Crescent. Take the next left which takes you into the staging area (behind the Fas Gas)