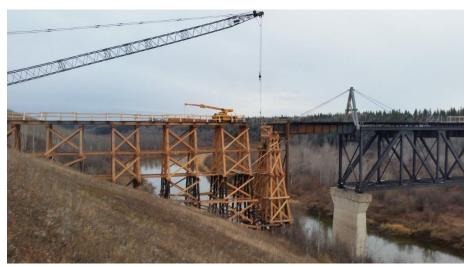

# JUNE 24, 2016 BEAVER RIVER TRESTLE

## **Grand Opening Celebration**

You are invited to help us celebrate the grand opening of the Beaver River Trestle on Alberta's Iron Horse Trail

Directions to the Cold Lake Staging Area: From Highway 28, turn west on 46 Avenue and north on Parkview Crescent. Take the next left which takes you into the staging area (behind the Fas Gas)